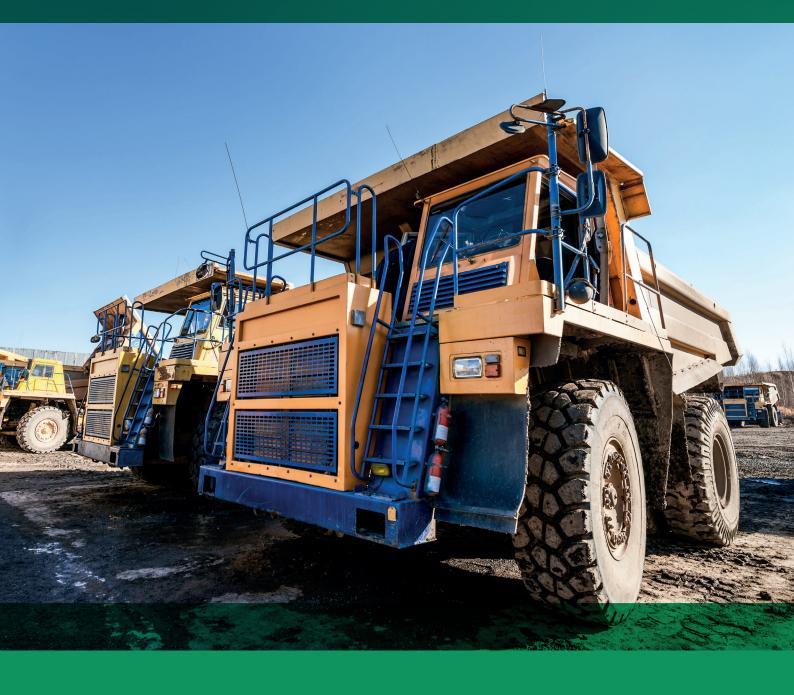

## **REQUIREMENT**

The natural resource company, based in Argentina, needed to value all of the assets held in order to update insurance policies accurately, so required RGIS to provide the following:

- To count all assets and value them for the whole group
- Create a separate complete valuation of assets for each site
- · All machinery to be counted at each site

### **SOLUTION**

The natural resource company partnered with RGIS to complete the asset valuation project and provided the following:

- Put an experienced RGIS team together made up of a senior analyst, project manager and engineers
- Scheduled the valuation audits to take place over two months
- Consolidated all the data in a format requested by the customer